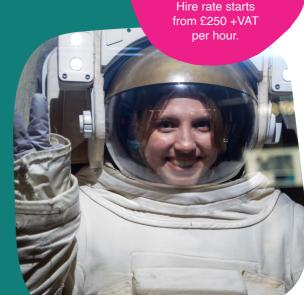

## **Exhibition floors**

Up to 1000 people can find their inner child and bring science to life on our interactive exhibits.

Your guests can step inside a 10m long playable guitar. They'll discover the wonder of acoustics in the sonic rocket take a space selfie in our astronaut suit. Our science Inspirers can even turn up the heat with some explosive live science demos!