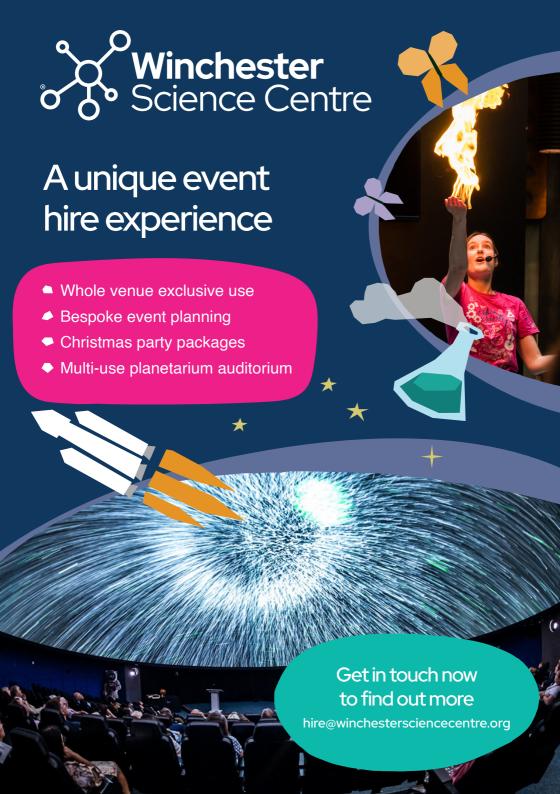

## Bring your event to life at Winchester Science Centre!

Are you looking for a totally unique venue for your next event? At Winchester Science Centre we've got you covered!

We'll take you to the stars and back in the UK's largest standalone Planetarium and wow your guests with live science and two floors filled with interactive exhibits that aren't just fun for kids.

### Why book with us?

- Whole venue exclusive use
- Bespoke event planning
- Multi-use planetarium auditorium
- 1000 capacity venue
- Licensed bar
- Located next to a hotel
- Only 10 minutes from Winchester train station
- Free parking