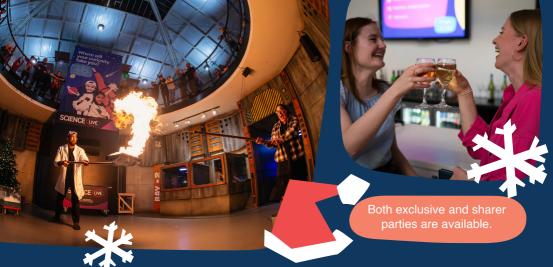

## Christmas party packages

Whether you're looking for a sit down meal or a less formal party atmosphere, we've got you covered.

From 9th to 11th December, we'll be turning up the tunes with a party like no other. Grab a cocktail or mocktail from the bar and dance the night away on our exhibition floors.

Then from 16th to 18th December we're pulling out all the stops with a sit-down Christmas meal. Take your seat among the exhibits before being whisked into orbit on a breath-taking space adventure through the stars in The Planetarium.