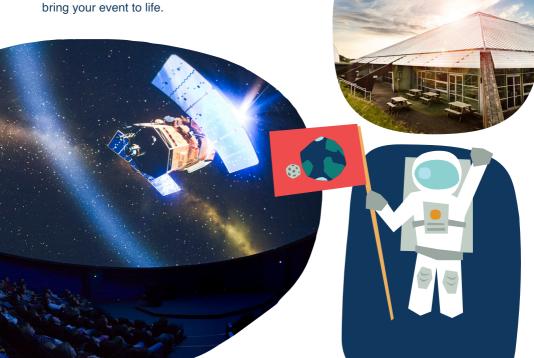

#### The Planetarium

Host your event under a blanket of stars in The Planetarium.

The 168-capacity auditorium has a stage, PA and lighting system and 360 degree projection dome. It's perfect for award ceremonies, film screenings or presentations.

You can even add on a breath-taking presenter-led live Planetarium show where your guests will fly through the solar system on an adventure through the stars.

Hire rate starts from £250 +VAT

## **Exhibition floors**

Up to 1000 people can find their inner child and bring science to life on our interactive exhibits.

Your guests can step inside a 10m long playable guitar. They'll discover the wonder of acoustics in the sonic rocket take a space selfie in our astronaut suit. Our science Inspirers can even turn up the heat with some explosive live science demos!