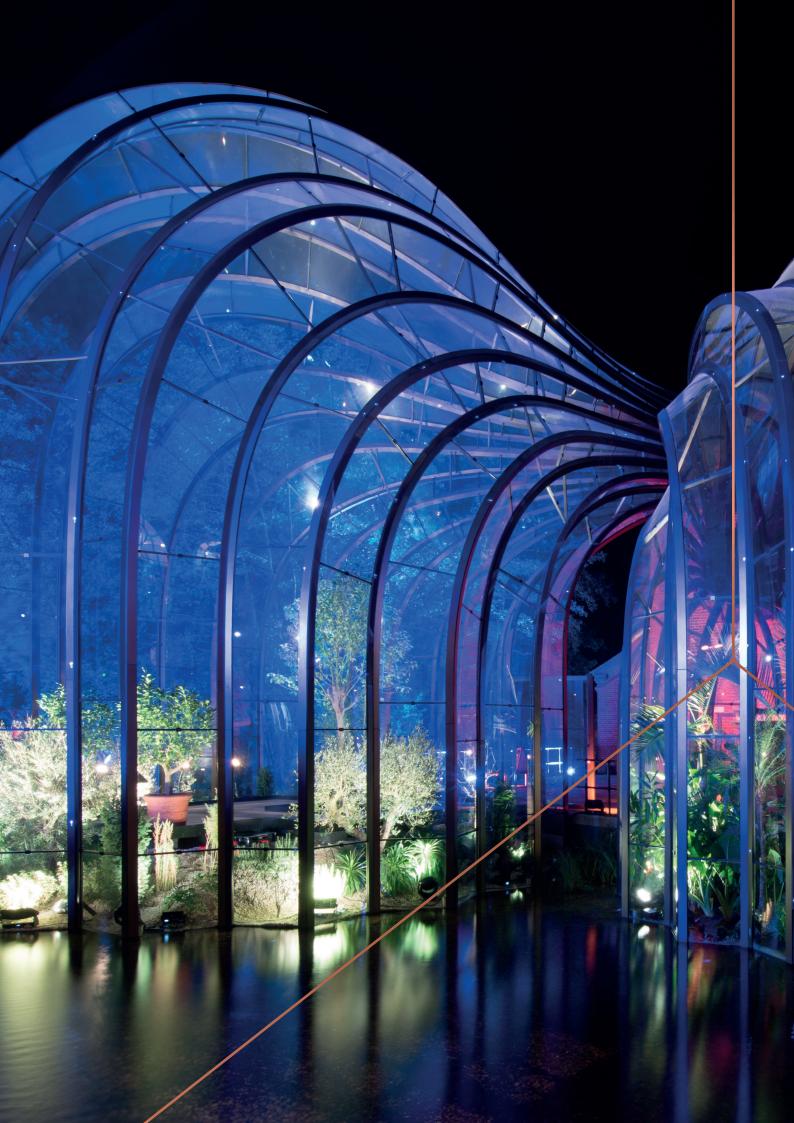

## The Glasshouses

A real highlight of Bombay Sapphire Distillery – the two intertwining glasshouses contain living examples of the ten exotic botanicals infused into Bombay Sapphire gin. These iconic glass structures coming out of the River Test make an excellent space for cocktail receptions and atmospheric private dining.