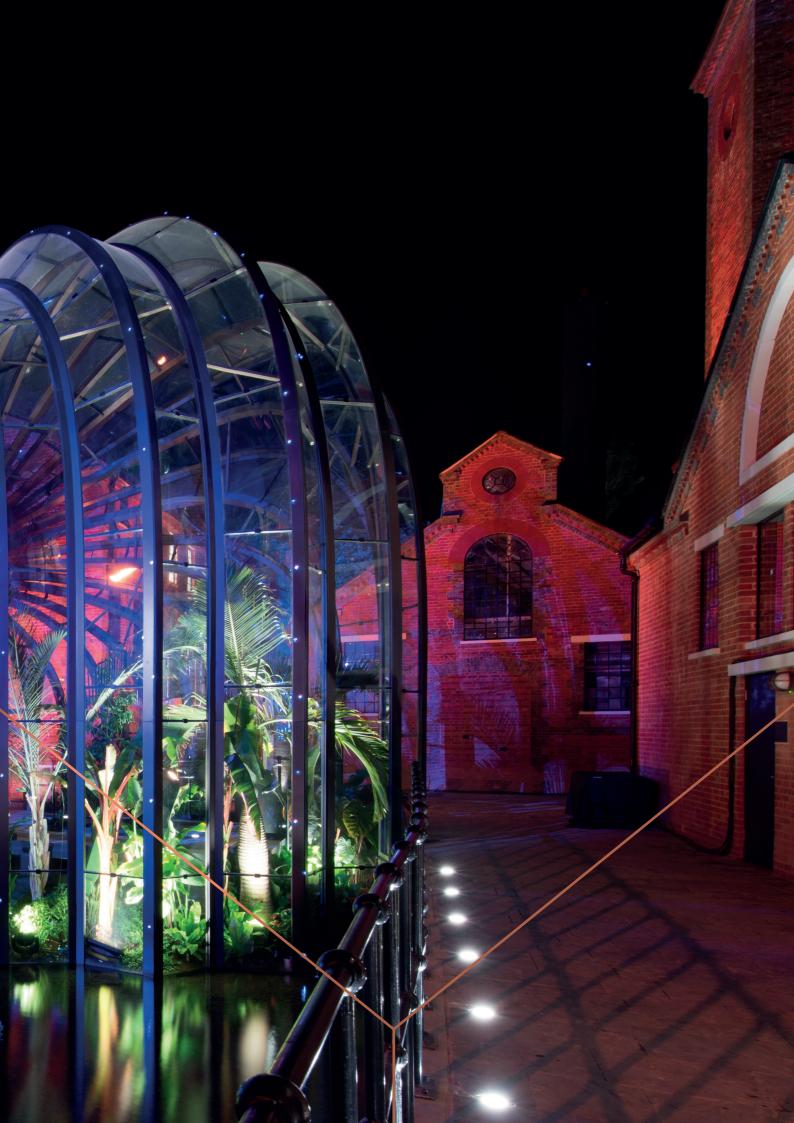

## The Glasshouses

A real highlight of Bombay Sapphire Distillery – the two intertwining glasshouses contain living examples of the ten exotic botanicals infused into Bombay Sapphire gin. These iconic glass structures coming out of the River Test make an excellent space for cocktail receptions and atmospheric private dining.