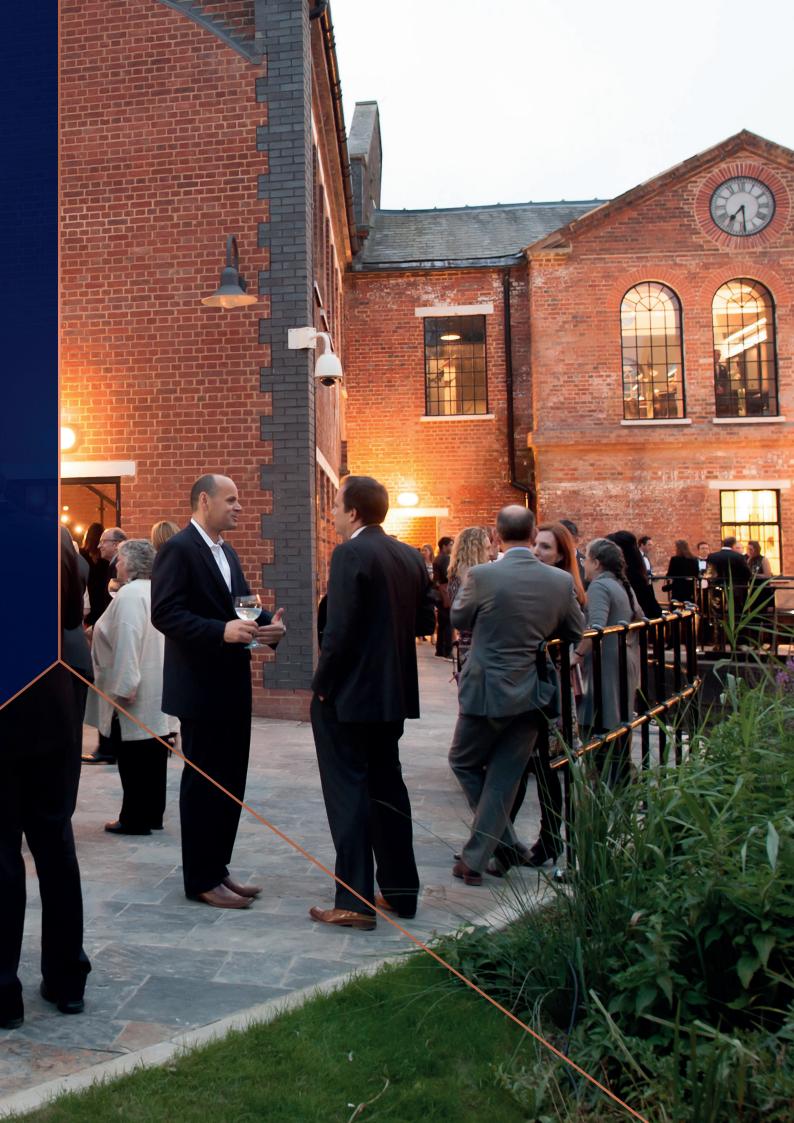

## The Mill Bar & Terrace

The Mill Bar is a spacious multi-level bar with both indoor and outdoor seating along the River Test. A unique space for social or networking events, the Mill Bar can also be hired with the adjacent Entrance Hall or Gallery.