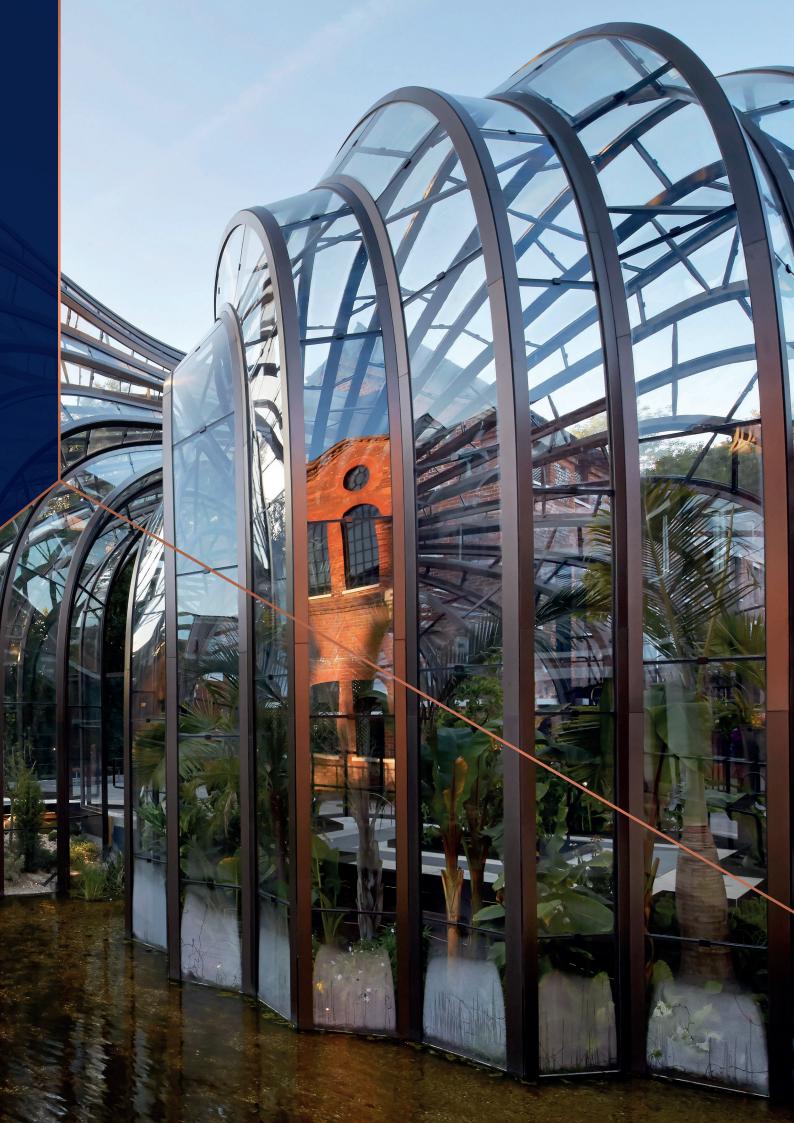

## The Glasshouses

A real highlight of Bombay Sapphire Distillery – the two intertwining glasshouses contain living examples of the ten exotic botanicals infused into Bombay Sapphire gin. These iconic glass structures coming out of the River Test make an excellent space for cocktail receptions and atmospheric private dining.